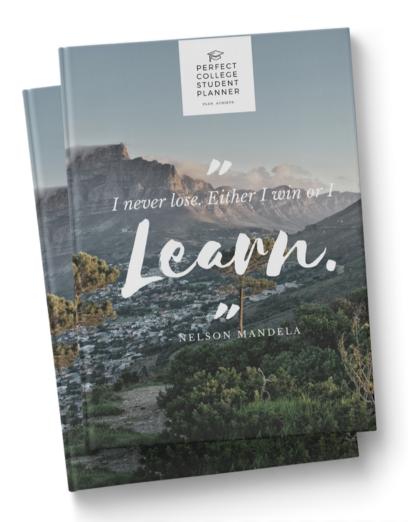

### Features of The Perfect College Student Planner

#### 1. Simple.

Includes tip sheets to help you plan, stay organized, and efficient.

#### 2. Organized.

Each day (from 7:00 A.M. until 12:00 A.M.) is divided into half-hour chunks of time including daily priority/to-do lists.

#### 3. Impactful.

Daily motivational quotes to keep you going when the semester gets difficult.

## INTRODUCING:

## THE PERFECT COLLEGE STUDENT PLANNER

50% OFF AUTOGRAPHED COPIES WITH CODE 500FFRN