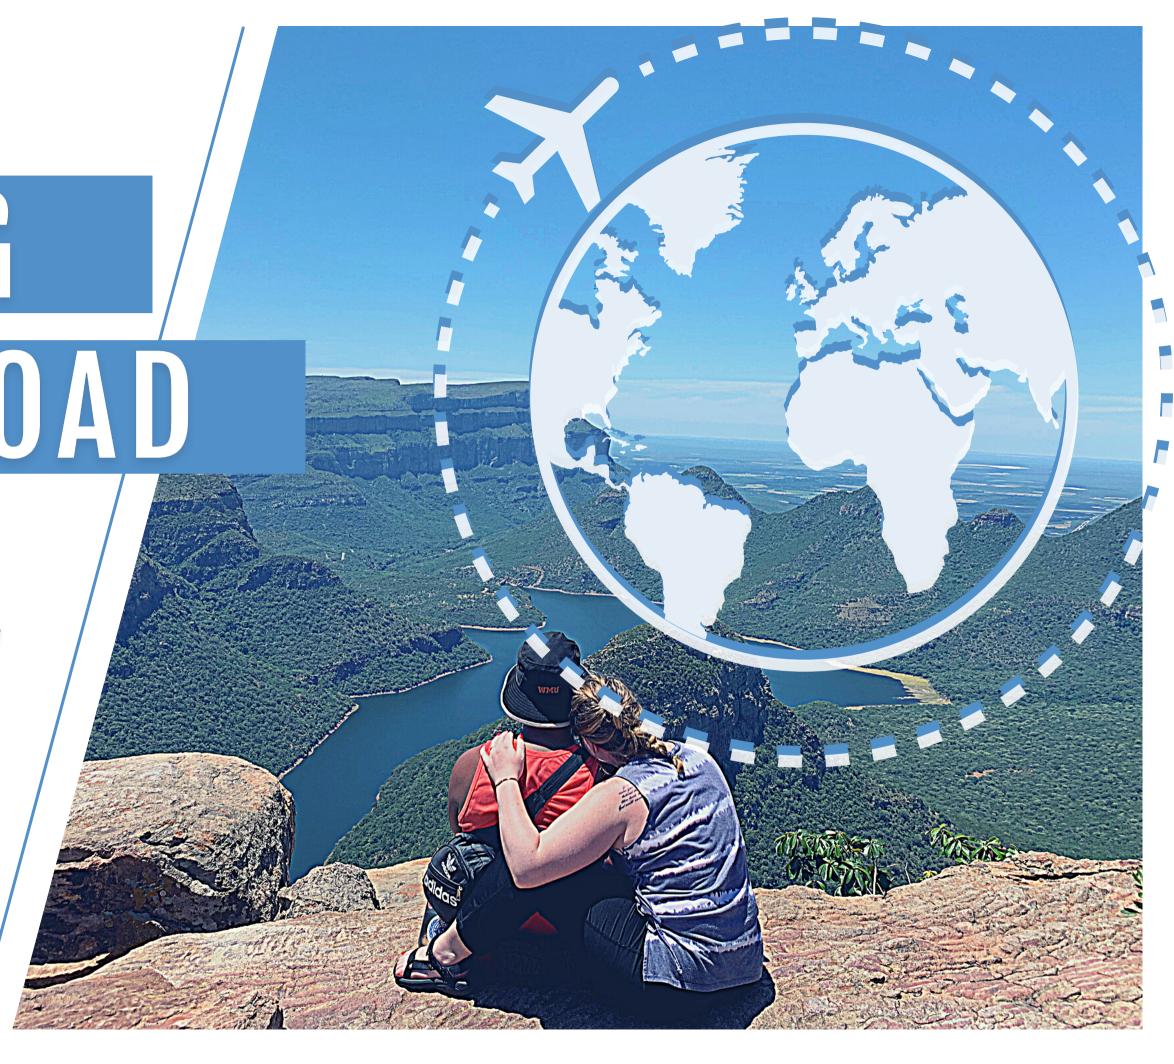

## THERE ARE TWO TYPES OF PEOPLE THAT STUDY ABROAD

## THERE ARE TWO TYPES OF PEOPLE THAT STUDY ABROAD

LESS THAN 2% OF STUDENTS IN UNDERGRAD STUDY ABROAD!

ONLY 5.6 PERCENT OF ALL BLACK STUDENTS IN THE UNITED STATES STUDY ABROAD.