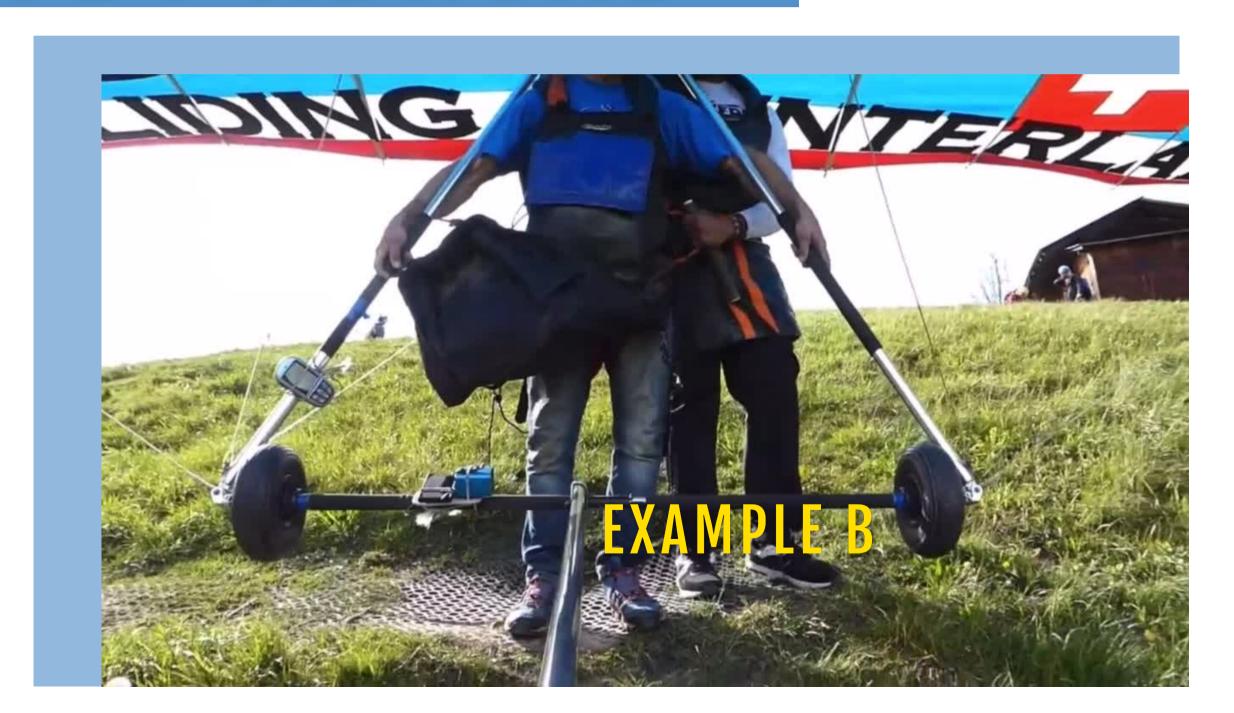

# FLYING INTO STUDY ABROAD

## THERE ARE TWO TYPES OF PEOPLE THAT STUDY ABROAD

## THERE ARE TWO TYPES OF PEOPLE THAT STUDY ABROAD

LESS THAN 2% OF STUDENTS IN UNDERGRAD STUDY ABROAD!

ONLY 5.6 PERCENT OF ALL BLACK STUDENTS IN THE UNITED STATES STUDY ABROAD.