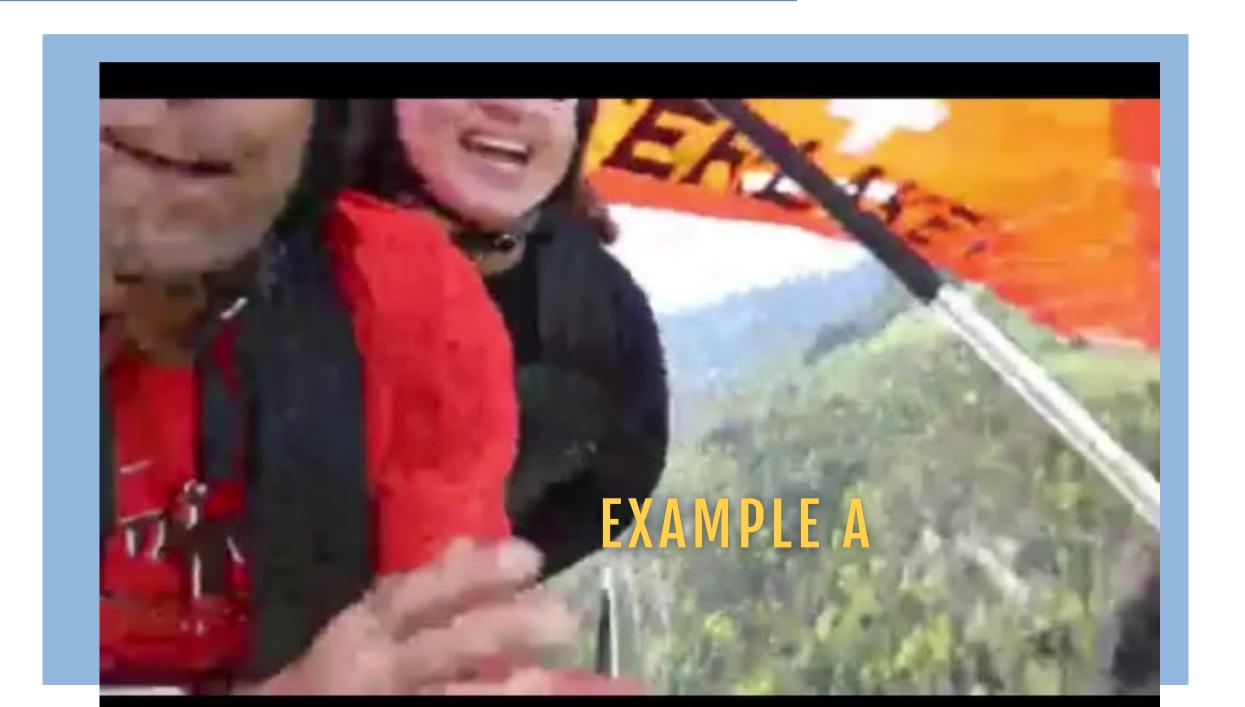

# FLYING INTO STUDY ABROAD

## THERE ARE TWO TYPES OF PEOPLE THAT STUDY ABROAD

## THERE ARE TWO TYPES OF PEOPLE THAT STUDY ABROAD

LESS THAN 2% OF STUDENTS IN UNDERGRAD STUDY ABROAD!

ONLY 5.6 PERCENT OF ALL BLACK STUDENTS IN THE UNITED STATES STUDY ABROAD.