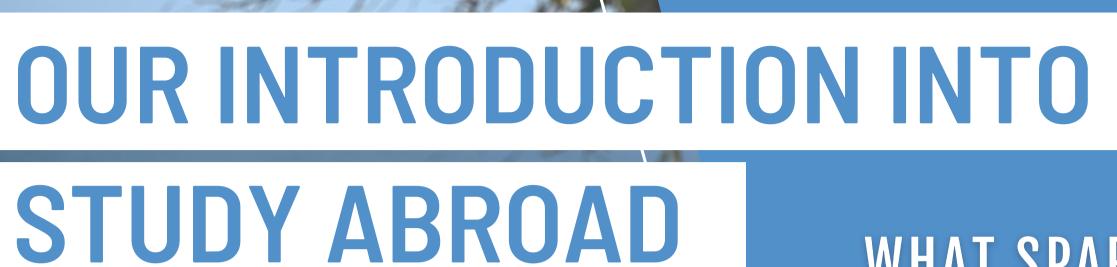

# FLYING INTO STUDY ABROAD

## THERE ARE TWO TYPES OF PEOPLE THAT STUDY ABROAD

LESS THAN 2% OF STUDENTS IN UNDERGRAD STUDY ABROAD!

ONLY 5.6 PERCENT OF ALL BLACK STUDENTS IN THE UNITED STATES STUDY ABROAD.