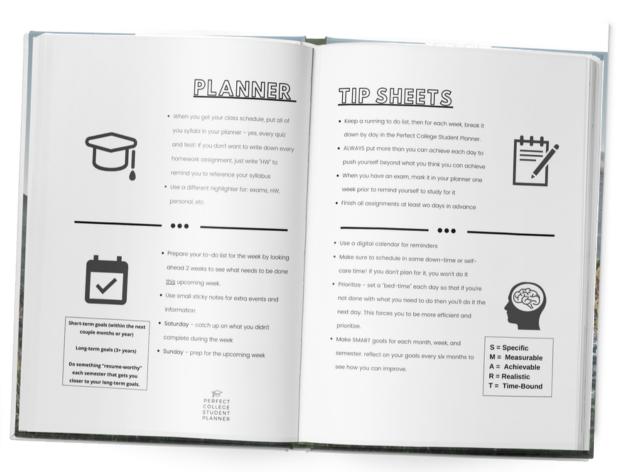

### Features of The Perfect College Student Planner

#### 1. Simple.

Includes tip sheets to help you plan, stay organized, and efficient.

#### 2. Organized.

Each day (from 7:00 A.M. until 12:00 A.M.) is divided into half-hour chunks of time including daily priority/to-do lists.

#### 3. Impactful.

Daily motivational quotes to keep you going when the semester gets difficult.